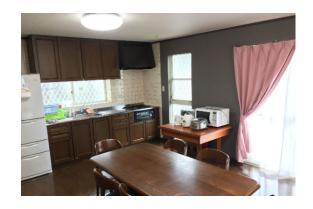

## **■** Housing Information

| Address           | Ueda, Tempaku-ku, Nagoya                                                                                                                                                                |
|-------------------|-----------------------------------------------------------------------------------------------------------------------------------------------------------------------------------------|
| Access            | 12 minutes on foot from Ueda Station (Tsurumai Subway Line)                                                                                                                             |
| Monthly Rent      | JPY 55,000 / month (including utilities such as water, gas, Wi-Fi, futon rental) *Electricity for own room is billed separately.                                                        |
| Room Facilities   | Furniture and Appliances (bed, beddings, desk, chair, closet, lighting, curtains, air conditioner)                                                                                      |
| Shared Facilities | Two toilets, two bathrooms, sink, vacuum cleaner, TV, telephone, dining and kitchen (refrigerator, microwave, toaster, rice cooker etc.)                                                |
| Others            | <ul> <li>Available for 1 Japanese student and 5 CJS students</li> <li>Fully equipped with security system</li> <li>Each private room with a key</li> <li>Smoke free building</li> </ul> |