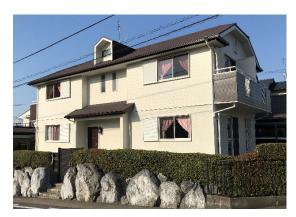

## **Rainbow House**

Rainbow House is a shared house-style dormitory. Located in a quiet residential area, it is about a 12-minute walk from Ueda Station on the Tsurumai Subway Line. Supermarkets, convenience stores, and restaurants are located nearby, making the location very convenient for daily life.

## **■** Housing Information

| Address           | Ueda, Tempaku-ku, Nagoya                                                                                                                                                                |
|-------------------|-----------------------------------------------------------------------------------------------------------------------------------------------------------------------------------------|
| Access            | 12 minutes on foot from Ueda Station (Tsurumai Subway Line)                                                                                                                             |
| Monthly Rent      | JPY 55,000 / month (including utilities such as water, gas, Wi-Fi, futon rental) *Electricity for own room is billed separately.                                                        |
| Room Facilities   | Furniture and Appliances (bed, beddings, desk, chair, closet, lighting, curtains, air conditioner)                                                                                      |
| Shared Facilities | Two toilets, two bathrooms, sink, vacuum cleaner, TV, telephone, dining and kitchen (refrigerator, microwave, toaster, rice cooker etc.)                                                |
| Others            | <ul> <li>Available for 1 Japanese student and 5 CJS students</li> <li>Fully equipped with security system</li> <li>Each private room with a key</li> <li>Smoke free building</li> </ul> |