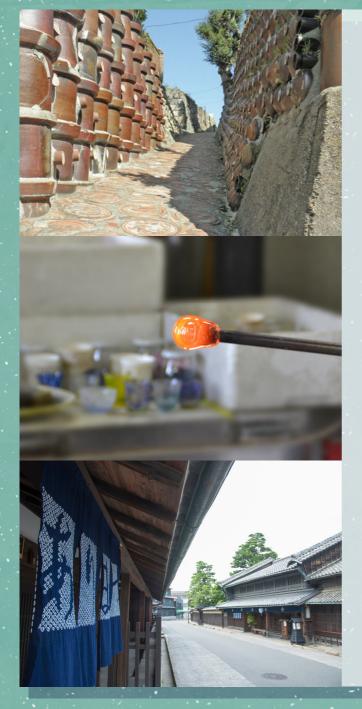

## Places to visit in Field Trips

Sightseeing in Tokoname (appeared in Anime "Nakitai Watashi wa Neko wo Kaburu")

Glass Works - Raku (making a blown glass work)

Tie-Dyeing Museum (touring through a traditional dyeing art "*Shibori*" museum)

Shibori-Dyeing Kuno Studio (making your "Shibori")

Sightseeing in Arimatsu (old townscape)