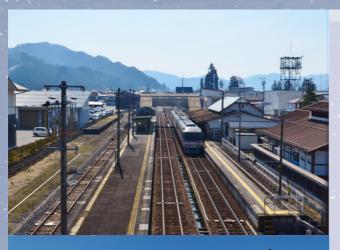

## -Hida & Takayama-

Hida-Furukawa Station & Kita-Wakamiya Shrine & Hida City Library (appeared in Anime "Kimi no Na wa")

Hida-Furukawa Festival Museum (touring through Japanese traditional festival museum)