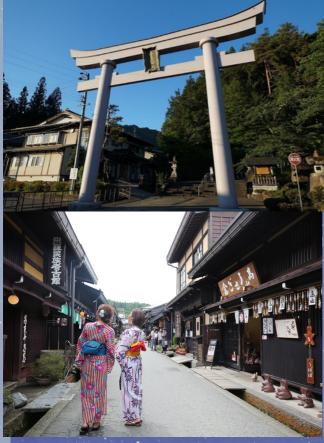

## -Hida & Takayama-

Hida-Furukawa Station & Kita-Wakamiya Shrine & Hida City Library (appeared in Anime "Kimi no Na wa")

Hida-Furukawa Festival Museum (touring through Japanese traditional festival museum)

Sightseeing in Hida-Takayama (famous for old townscape, cultures, nature)